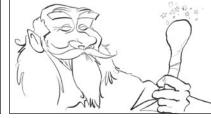

## **Student A**

It / be / her cat!

а

1 Write one sentence for each picture using the notes. Use the past simple form of the verbs.

b

The wizard / want / to help / her.

He / use / some magic / and / she / go / home.