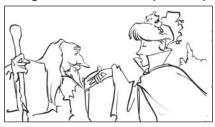

The princess / ask / the wizard / to stop / the dragon.

That night / she / go to sleep.

h\_

- Work in pairs. Put the story in
  - the correct order.

| 1 | <br>6 |  |
|---|-------|--|
| 2 | 7     |  |

- 2 \_\_\_\_ 7 \_\_\_ 3 \_\_\_ 8 \_\_\_
- 8 \_\_\_\_ 9 \_\_\_\_ 4 \_\_\_\_