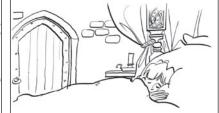

## **Student A**

It / be / her cat!

а

1 Write one sentence for each picture using the notes. Use the past simple form of the verbs.

b

The wizard / want / to help / her.

He / use / some magic / and / she / go / home.

/ a dragon / come into / her room. d \_\_\_\_\_\_ e \_\_\_

Every night / she / go to sleep / and Something / come into / her room!