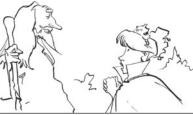

## Write one sentence for each picture using the notes. Use the past simple form of the verbs. 1

g

j \_

The princess / be brave / and / she / She / go for a walk / and / meet / sit up.

a wizard.

There / be / a princess / who / be / very scared.