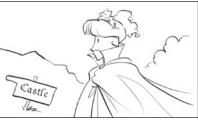

The princess / ask / the wizard / to stop / the dragon.

That night / she / go to sleep.

h\_

- Work in pairs. Put the story in
  - the correct order.

| 1 | <br>6 |  |
|---|-------|--|
| 2 | 7     |  |

- 2 \_\_\_\_ 7 \_\_\_ 3 \_\_\_ 8 \_\_\_
- 8 \_\_\_\_ 9 \_\_\_\_ 4 \_\_\_\_