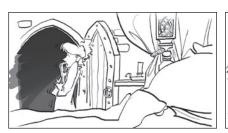

## **Student A**

It / be / her cat!

а

1 Write one sentence for each picture using the notes. Use the past simple form of the verbs.

b

The wizard / want / to help / her.

He / use / some magic / and / she / go / home.